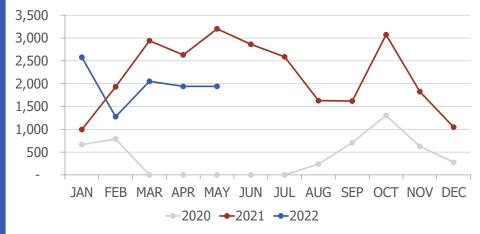

#### **DEPARTURES**

In May 2022, RNO handled 1,695 departures, a decrease of 4.6% when compared to May 2021. This includes charter flights on Sun Country Airlines. Without the charter flights, the departures were down 4.2% for the same period.