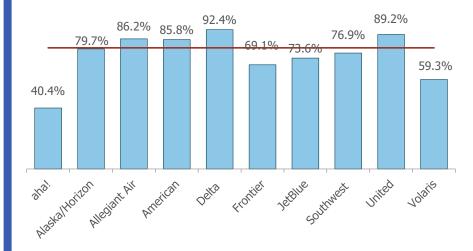

# **AIRLINE MARKET SHARE (passengers)**

| Airline Market Share |                   |       |            |  |  |
|----------------------|-------------------|-------|------------|--|--|
|                      | May-22 May-21 YOY |       | YOY Change |  |  |
| aha!                 | 1.2%              | n/a   | n/a        |  |  |
| Alaska/Horizon       | 9.2%              | 9.1%  | 0.2        |  |  |
| Allegiant Air        | 1.5%              | 2.1%  | (0.6)      |  |  |
| American             | 15.4%             | 20.3% | (4.9)      |  |  |
| Delta                | 9.9%              | 11.8% | (1.9)      |  |  |
| Frontier             | 1.1%              | 0.9%  | 0.2        |  |  |
| JetBlue              | 2.6%              | 1.3%  | 1.3        |  |  |
| Southwest            | 41.9%             | 40.1% | 1.8        |  |  |
| United               | 15.5%             | 12.1% | 3.4        |  |  |
| Volaris              | 1.2%              | 1.3%  | (0.1)      |  |  |
| Others               | 0.6%              | 1.1%  | (0.5)      |  |  |