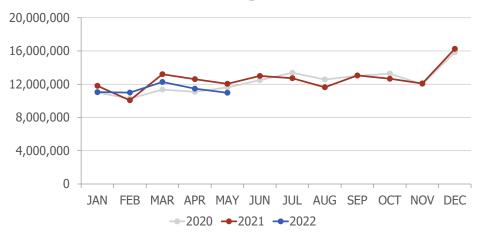

RNO handled 10,996,757 pounds of air cargo in May 2022, a decrease of 9.0% when compared to May 2021.

# **Cargo**

In May 2022, DHL cargo volume was up 39.7% when compared to May 2021. FedEx was down 11.7% and UPS was down 8.4% during the same period.