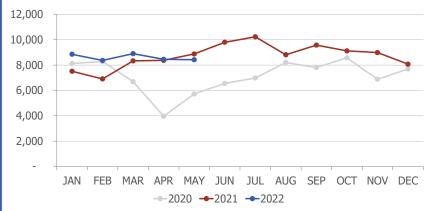

### **TOTAL OPERATIONS**

A total of 8,426 operations were handled at RNO in May 2022, an decrease of 5.1% when compared to May 2021. Total operations include: Air Carrier, Air Taxi, General Aviation and Military operations as reported by the FAA.