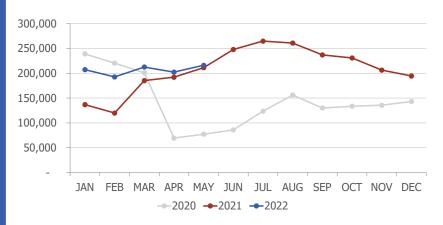

#### **DEPARTING SEATS**

In May 2022, RNO offered 215,994 departing seats, an increase of 2.3% when compared to May 2021. This does not include charter flights.