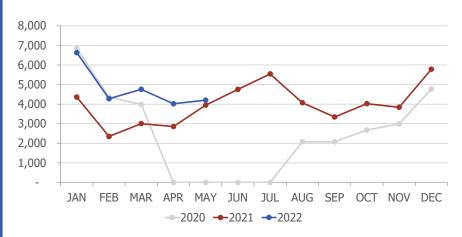

#### **DEPARTING SEATS**

In May 2022, RNO offered 215,994 departing seats, an increase of 2.3% when compared to May 2021. This does not include charter flights.