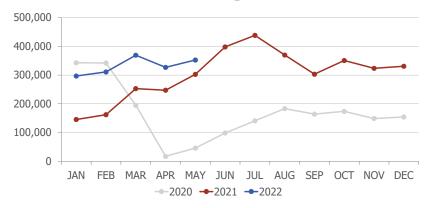

### **May 2022 SUMMARY**

Reno-Tahoe International Airport (RNO) served 352,255 passengers in May 2022, an increase of 16.5% versus the same period last year.

In May 2022, RNO was served by 11 airlines to 28 non-stop destinations. The total seat capacity increased 2.3% and flights decreased 4.6% when compared to May 2021.

Multiple airlines in a market

6.28.2022

| Total Passengers |           |           |          |            |        |  |
|------------------|-----------|-----------|----------|------------|--------|--|
| May-22           |           |           |          |            |        |  |
|                  |           | ngers     | % Diff.  | Passengers | YOY %  |  |
|                  | 2020      | 2021      | 70 21111 | 2022       | Diff.  |  |
| JAN              | 342,796   | 145,421   | -57.6%   | 296,641    | 104.0% |  |
| FEB              | 341,935   | 162,071   | -52.6%   | 310,738    | 91.7%  |  |
| MAR              | 194,796   | 252,828   | 29.8%    | 368,946    | 45.9%  |  |
| 1st QTR          | 879,527   | 560,320   | -36.3%   | 976,325    | 74.2%  |  |
| APR              | 17,265    | 247,220   | 1331.9%  | 326,787    | 32.2%  |  |
| MAY              | 46,015    | 302,403   | 557.2%   | 352,255    | 16.5%  |  |
| JUN              | 98,619    | 397,906   | 303.5%   |            |        |  |
| 2nd QTR          | 161,899   | 947,529   | 485.3%   |            |        |  |
| JUL              | 140,986   | 438,168   | 210.8%   |            |        |  |
| AUG              | 183,343   | 369,686   | 101.6%   |            |        |  |
| SEP              | 164,103   | 302,929   | 84.6%    |            |        |  |
| 3rd QTR          | 488,432   | 1,110,783 | 127.4%   |            |        |  |
| OCT              | 173,682   | 350,631   | 101.9%   |            |        |  |
| NOV              | 148,777   | 323,508   | 117.4%   |            |        |  |
| DEC              | 154,103   | 330,687   | 114.6%   |            |        |  |
| 4th QTR          | 476,562   | 1,004,826 | 110.8%   |            |        |  |
| TOTAL            | 2,006,420 | 3,623,458 | 80.6%    |            |        |  |
| YTD              |           | 1,109,943 |          | 1,655,367  | 49.1%  |  |