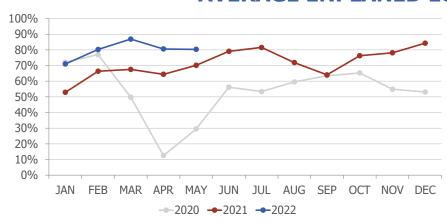

#### **AVERAGE ENPLANED LOAD FACTOR**

In May 2022, RNO's average enplaned load factor was 80.3%, an increase of 10.2 pts. versus May 2021.

The red horizontal line on the left represents RNO's average enplaned load factor.