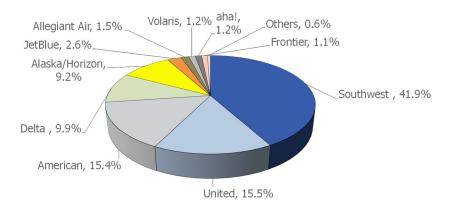

# **AIRLINE MARKET SHARE (passengers)**

| Airline Market Share |                   |       |            |  |  |
|----------------------|-------------------|-------|------------|--|--|
|                      | May-22 May-21 YOY |       | YOY Change |  |  |
| aha!                 | 1.2%              | n/a   | n/a        |  |  |
| Alaska/Horizon       | 9.2%              | 9.1%  | 0.2        |  |  |
| Allegiant Air        | 1.5%              | 2.1%  | (0.6)      |  |  |
| American             | 15.4%             | 20.3% | (4.9)      |  |  |
| Delta                | 9.9%              | 11.8% | (1.9)      |  |  |
| Frontier             | 1.1%              | 0.9%  | 0.2        |  |  |
| JetBlue              | 2.6%              | 1.3%  | 1.3        |  |  |
| Southwest            | 41.9%             | 40.1% | 1.8        |  |  |
| United               | 15.5%             | 12.1% | 3.4        |  |  |
| Volaris              | 1.2%              | 1.3%  | (0.1)      |  |  |
| Others               | 0.6%              | 1.1%  | (0.5)      |  |  |