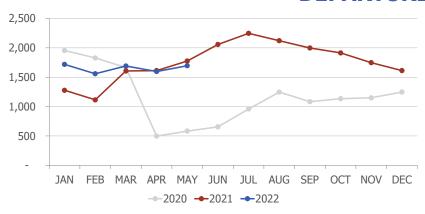

#### **DEPARTURES**

In May 2022, RNO handled 1,695 departures, a decrease of 4.6% when compared to May 2021. This includes charter flights on Sun Country Airlines. Without the charter flights, the departures were down 4.2% for the same period.