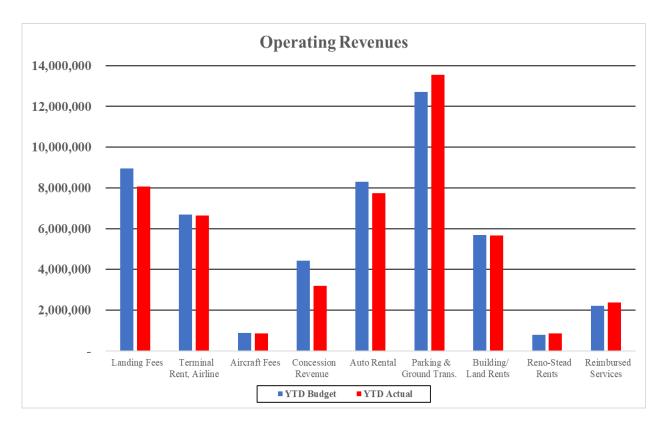

## **Operating Revenues**

| Budget Category          | FY 2021-22<br>Actual | FY 2022-23<br>Budget | FY 2022-23<br>Forecast | FY 2023-24<br>Budget | Budget to<br>\$ Change | o Budget<br>% Change |
|--------------------------|----------------------|----------------------|------------------------|----------------------|------------------------|----------------------|
| Operating Revenues:      |                      | -                    |                        |                      |                        |                      |
| Airline Revenues         | \$<br>16,496,082     | \$ 21,209,355        | \$ 20,158,938          | \$ 34,223,253        | \$ 13,013,898          | 61.4%                |
| Non-Airline Revenues     | 41,568,423           | 47,239,103           | 48,032,161             | 51,232,966           | 3,993,863              | 8.5%                 |
| Total Operating Revenues | 58,064,505           | 68,448,458           | 68,191,099             | 85,456,219           | 17,007,761             | 24.8%                |

Of total revenues, \$85.5 million are operating revenues derived from airline and non-airline revenue sources. Operating revenues are forecasted to increase \$17.0 million or 24.8% from the FY 2022-23 adopted budget. Operating revenues are summarized in two major categories:

- *Airline revenues* generated from landing fees and terminal building rents, are forecasted to be \$34.2 million, approximately 40% of the total operating revenues. The significant increase of 61.4% from the current fiscal year is primarily due to the restructuring of the airline agreement with the Terminal Rental Rate increasing to \$142.44 compared with \$96.13 in the current budget year. In addition, landing fee revenues are also increasing due to the higher rate for both signatory and non-signatory airlines.
- Non-airline revenues generated from public parking, car rental, retail, food and beverage, advertising, gaming, and other concessions are forecasted at \$51.2 million, or approximately 60% of total operating revenues. The 8.5% increase from the FY 2022-23 budget is primarily due to the significant increase in the airline passenger traffic forecasted through RNO, new land rental revenues, and higher ground transportation rates.

## **Non-Airline Revenues**

Non-airline operating revenues forecasted in the FY 2023-24 proposed budget are \$51.2 million, an increase of \$4.0 million or 8.5% from the current budget year. The overall increase is primarily due to the higher passenger traffic expected at RNO.

Concession revenues generated by the businesses operating at the airport are projected to remain relatively flat, increasing by \$152,900, or 0.9% from the FY 2022-23 budget. Retail, food and beverage, gaming, and advertising revenues are forecasted to slightly increase from the current year budget. A decrease of \$272,600 is expected from the car rental concession due to pricing of rental cars getting more in line with pre-pandemic levels. Public parking, and ground transportation revenues continue to remain strong with an expected increase of \$3.0 million, or 17.2% from the FY 2022-23 budget primarily due to the increase of passengers expected at RNO, increased parking rates, and more people utilizing the public parking facilities.

Reno land rental revenues are increasing by \$626,700 primarily due to the Tolles land development agreement. Other building rental revenue is anticipated to decrease by \$154,100 from current budget year due to CONRAC related enabling projects removing revenue generating buildings.