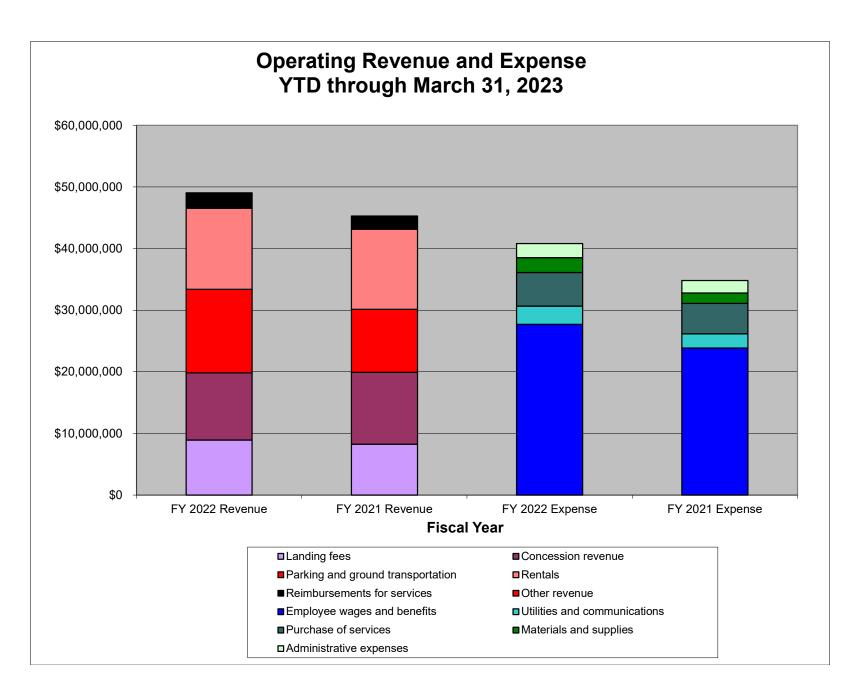

### **Total Revenues**

Total airport revenues, composed of operating and non-operating revenues, forecasted for FY 2023-24 are \$107.1 million, a \$17.1 million or 19.0% increase from the FY 2022-23 adopted budget. Total revenues also include federal stimulus funds.

Of total revenues, \$85.5 million are operating revenues derived from airline and non-airline revenue sources. Operating revenues are forecasted to increase \$17.0 million or 24.8% from the FY 2022-23 adopted budget. Operating revenues are summarized in two major categories:

## **Operating and Maintenance Expenses (O&M)**

The proposed O&M budget for FY 2023-24 is \$65.1 million, an increase of \$7.2 million, or 12.5% from the FY 2022-23 budget. The table below illustrates the RTAA's operating expense budget grouped by major expense categories: