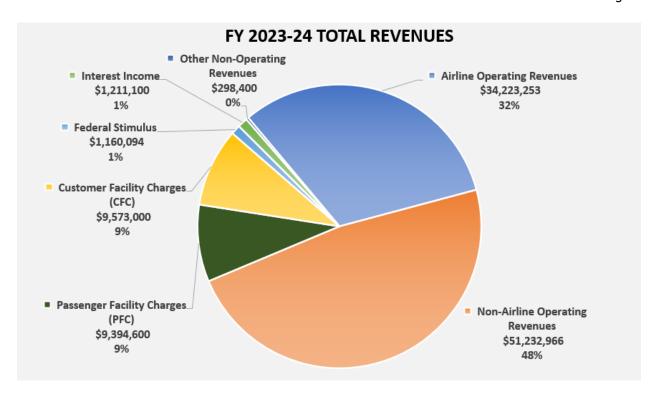

## **Summary**

The proposed FY 2023-24 budget includes total revenues of \$107.1 million to fund airport operating expenses, debt service, equipment, and capital improvements. This section provides a financial overview of the FY 2023-24 budget and key metrics.

### **Total Revenues**

Total airport revenues, composed of operating and non-operating revenues, forecasted for FY 2023-24 are \$107.1 million, a \$17.1 million or 19.0% increase from the FY 2022-23 adopted budget. Total revenues also include federal stimulus funds.

## **Operating Revenues**

| Budget Category          | FY 2021-22<br>Actual | FY 2022-23<br>Budget | FY 2022-23<br>Forecast | FY 2023-24<br>Budget | Budget to<br>\$ Change | o Budget<br>% Change |
|--------------------------|----------------------|----------------------|------------------------|----------------------|------------------------|----------------------|
| Operating Revenues:      |                      | -                    |                        |                      |                        |                      |
| Airline Revenues         | \$<br>16,496,082     | \$ 21,209,355        | \$ 20,158,938          | \$ 34,223,253        | \$ 13,013,898          | 61.4%                |
| Non-Airline Revenues     | 41,568,423           | 47,239,103           | 48,032,161             | 51,232,966           | 3,993,863              | 8.5%                 |
| Total Operating Revenues | 58,064,505           | 68,448,458           | 68,191,099             | 85,456,219           | 17,007,761             | 24.8%                |

Of total revenues, \$85.5 million are operating revenues derived from airline and non-airline revenue sources. Operating revenues are forecasted to increase \$17.0 million or 24.8% from the FY 2022-23 adopted budget. Operating revenues are summarized in two major categories:

- *Airline revenues* generated from landing fees and terminal building rents, are forecasted to be \$34.2 million, approximately 40% of the total operating revenues. The significant increase of 61.4% from the current fiscal year is primarily due to the restructuring of the airline agreement with the Terminal Rental Rate increasing to \$142.44 compared with \$96.13 in the current budget year. In addition, landing fee revenues are also increasing due to the higher rate for both signatory and non-signatory airlines.
- Non-airline revenues generated from public parking, car rental, retail, food and beverage, advertising, gaming, and other concessions are forecasted at \$51.2 million, or approximately 60% of total operating revenues. The 8.5% increase from the FY 2022-23 budget is primarily due to the significant increase in the airline passenger traffic forecasted through RNO, new land rental revenues, and higher ground transportation rates.

## **Non-Operating Revenues**

The proposed budget includes non-operating revenues of \$21.6 million to be received from Passenger Facility Charges (PFCs), Customer Facility Charges (CFCs), federal stimulus funds, investment interest, and aviation gas tax. PFCs are estimated to increase by \$499,900 or 5.6% from the current year budget consistent with the increase in passenger traffic. The forecasted Federal Stimulus funds of \$1.2 million are designated to reimburse RTAA for interest expenses from short-term borrowing for the Ticketing Hall Construction project and operating expenses.

| Budget Category              | F  | Y 2021-22   | FY 2022-23   | F١ | / 2022-23  | F١ | <b>/ 2023-24</b> |           | Budget to   | Budget   |
|------------------------------|----|-------------|--------------|----|------------|----|------------------|-----------|-------------|----------|
| Budget Category              |    | Actual      | Budget       |    | Forecast   |    | Budget           | \$ Change |             | % Change |
| Non-Operating Revenues:      |    |             |              |    |            |    |                  |           |             |          |
| Passenger Facility Charges   | \$ | 8,502,997   | \$ 8,894,700 | \$ | 8,737,300  | \$ | 9,394,600        | \$        | 499,900     | 5.6%     |
| Customer Facility Charges    |    | 6,350,891   | 10,588,500   |    | 9,160,800  |    | 9,573,000        |           | (1,015,500) | -9.6%    |
| Federal Stimulus             |    | 13,209,077  | 1,120,000    |    | 1,520,000  |    | 1,160,094        |           | 40,094      | 3.6%     |
| Interest Income              |    | (1,491,248) | 670,320      |    | 892,500    |    | 1,211,100        |           | 540,781     | 80.7%    |
| Other Non-Operating          |    | 309,098     | 256,700      |    | 294,000    |    | 298,400          |           | 41,700      | 16.2%    |
| Total Non-Operating Revenues |    | 26,880,815  | 21,530,220   |    | 20,604,600 |    | 21,637,194       |           | 106,975     | 0.5%     |

## Reno-Tahoe Airport Authority FY 2023-24 ANNUAL BUDGET Total Revenues

|                                                                                                                                                                                    | 2021-22                                                                         | 2022-23                                                                     | 2022-23                                                                    | 2023-24                                                                      | % Change 2                                      | 024 Budget to                                   |
|------------------------------------------------------------------------------------------------------------------------------------------------------------------------------------|---------------------------------------------------------------------------------|-----------------------------------------------------------------------------|----------------------------------------------------------------------------|------------------------------------------------------------------------------|-------------------------------------------------|-------------------------------------------------|
|                                                                                                                                                                                    | Actual                                                                          | Budget                                                                      | Projected                                                                  | Budget                                                                       | 23 Budget                                       | 23 Projected                                    |
| Operating Revenues Airline Revenues Other Operating Revenues Total Operating Revenues                                                                                              | 16,496,082<br>41,568,423<br>\$ 58,064,505                                       | 21,209,355<br>47,239,103<br>\$ 68,448,458                                   | 20,158,938<br>48,032,161<br>\$ 68,191,099                                  | 34,223,253<br>51,232,966<br>\$ 85,456,219                                    | 61.4%<br>8.5%<br>24.8%                          | 69.8%<br>6.7%<br>25.3%                          |
| Non-Operating Revenues Passenger Facility Charges (PFC) Customer Facility Charges (CFC) Federal Stimulus Interest Income Other Non-Operating Revenues Total Non-Operating Revenues | 8,502,997<br>6,350,891<br>13,209,077<br>(1,491,248)<br>309,098<br>\$ 26,880,815 | 8,894,700<br>10,588,500<br>1,120,000<br>670,320<br>256,700<br>\$ 21,530,220 | 8,737,300<br>9,160,800<br>1,520,000<br>892,500<br>294,000<br>\$ 20,604,600 | 9,394,600<br>9,573,000<br>1,160,094<br>1,211,100<br>298,400<br>\$ 21,637,194 | 5.6%<br>-9.6%<br>3.6%<br>80.7%<br>16.2%<br>0.5% | 7.5%<br>4.5%<br>-23.7%<br>35.7%<br>1.5%<br>5.0% |
| TOTAL REVENUES                                                                                                                                                                     | \$ 84,945,320                                                                   | \$ 89,978,678                                                               | \$ 88,795,699                                                              | \$ 107,093,413                                                               | 19.0%                                           | 20.6%                                           |