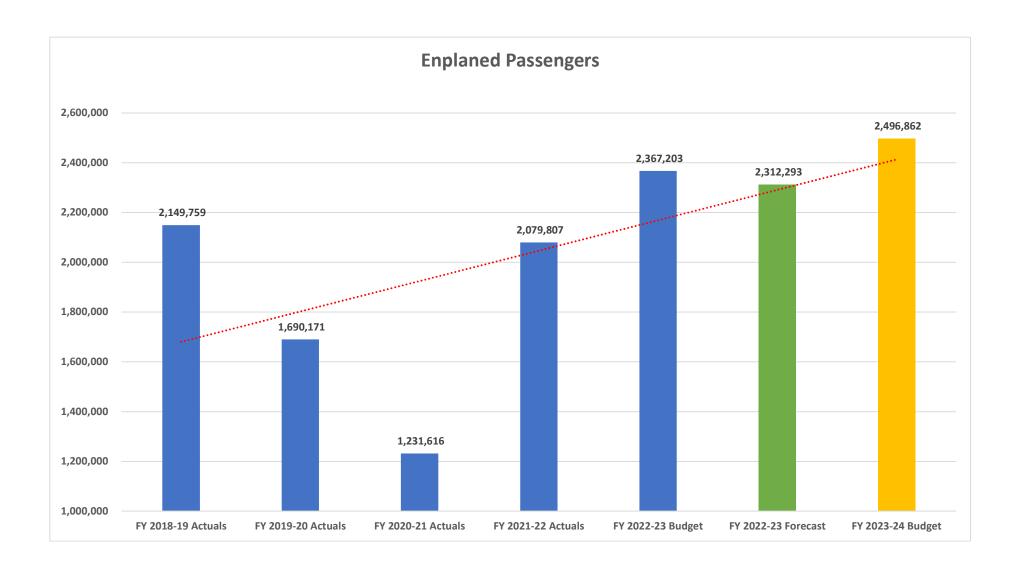

Airline traffic at RNO has made a tremendous recovery following the COVID pandemic. As vacation and business travel continue to improve, the passenger traffic outlook is optimistic for FY 2023-24. Most of our airline partners are forecasting increased landed weight and passenger traffic for next year. While our passenger numbers and operating revenues continue to increase, airlines are still facing operational challenges primarily due to continued staff shortages. In addition, delays in new aircraft delivery schedules are now also causing some additional adjustments in the airline traffic forecast. That is the reason for the slight decrease in Southwest Airlines' landed weight and enplaned passengers forecast since the budget workshop. The updated landed weight forecast of 3.5 million thousand pounds is a slight decrease of 0.3% from the current year budget, and 10.4% above the FY 2022-23 forecast. The enplaned passenger traffic forecast of 2.5 million is 5.5% above the current year budget and 8.0% above the FY 2022-23 forecast.

## **Key Metrics**

| Description                 | FY 2021-22   | FY 2022-23  | FY 2022-23  | FY 2023-24  |    | Budget to Budget |          |  |
|-----------------------------|--------------|-------------|-------------|-------------|----|------------------|----------|--|
| Description                 | Actual       | Budget      | Forecast    | ast Budget  |    | Change           | % Change |  |
|                             |              |             |             |             |    |                  |          |  |
| Enplaned Passengers         | 2,079,807    | 2,367,740   | 2,312,293   | 2,496,862   |    | 129,121          | 5.5%     |  |
| Cost Per Enplanement        | \$6.21       | \$7.53      | \$7.04      | \$9.65      | \$ | 2.12             | 28.1%    |  |
| Landed Weight (000's)       | 3,077,335    | 3,514,945   | 3,174,615   | 3,506,091   |    | (8,854)          | -0.3%    |  |
| Landing Fee (Signatory)     | \$3.04       | \$3.55      | \$3.80      | \$3.99      |    | \$0.44           | 12.4%    |  |
| Landing Fee (Non-Signatory) | \$3.04       | \$3.55      | \$3.80      | \$4.59      | \$ | 1.04             | 29.3%    |  |
| Terminal Rental Rate (Avg.) | \$81.87      | \$96.13     | \$96.35     | \$142.44    |    | \$46.31          | 48.2%    |  |
| Debt Service Coverage       | 2.64         | 44.45       | 46.13       | 27.92       |    | -16.52           | 0.0%     |  |
| Federal Stimulus            | \$13,209,077 | \$1,120,000 | \$1,520,000 | \$1,160,094 | \$ | 40,094           | 3.6%     |  |
| Workforce (FTEs)            | 265.5        | 289         | 289         | 292         |    | 3.00             | 1.0%     |  |

The revenue forecast for next year assumes 2.5 million enplaned passengers, a 5.5% increase from the current year budget, and 8.0% from the updated forecast. The increase in enplaned passengers is due to continued demand for leisure travel and a gradual resurgence in business travel, which is anticipated to continue in FY 2023-24.