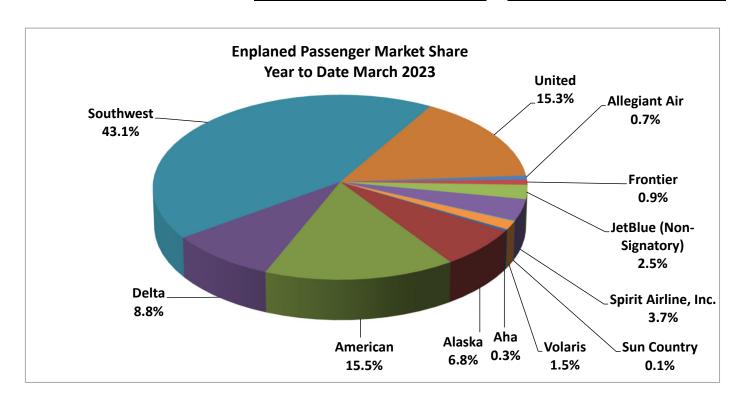

Airline traffic at RNO has made a tremendous recovery following the COVID pandemic. As vacation and business travel continue to improve, the passenger traffic outlook is optimistic for FY 2023-24. Most of our airline partners are forecasting increased landed weight and passenger traffic for next year. While our passenger numbers and operating revenues continue to increase, airlines are still facing operational challenges primarily due to continued staff shortages. In addition, delays in new aircraft delivery schedules are now also causing some additional adjustments in the airline traffic forecast. That is the reason for the slight decrease in Southwest Airlines' landed weight and enplaned passengers forecast since the budget workshop. The updated landed weight forecast of 3.5 million thousand pounds is a slight decrease of 0.3% from the current year budget, and 10.4% above the FY 2022-23 forecast. The enplaned passenger traffic forecast of 2.5 million is 5.5% above the current year budget and 8.0% above the FY 2022-23 forecast.

The revenue forecast for next year assumes 2.5 million enplaned passengers, a 5.5% increase from the current year budget, and 8.0% from the updated forecast. The increase in enplaned passengers is due to continued demand for leisure travel and a gradual resurgence in business travel, which is anticipated to continue in FY 2023-24.