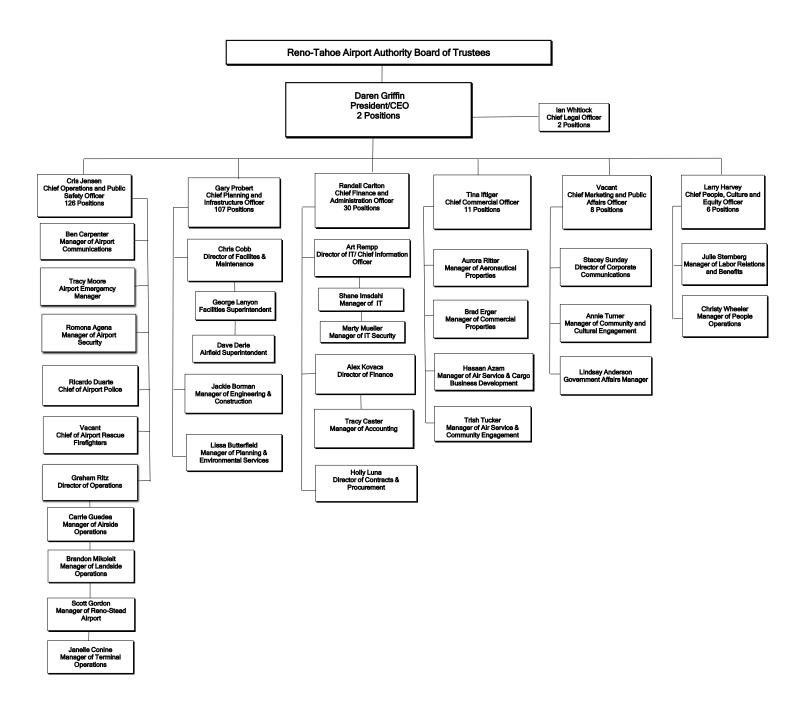

| 10,308,981 |
| Baggage Handling System          | 87,600             | 640,000   | 1,293,953             | 72,000                  | -                 | 2,093,553  |
| Non Departmental                 | (300,000)          | -         | 492,500               | -                       | 1,602,726         | 1,795,226  |
| Customs Border Protection        | -                  | -         | 198,000               | -                       | -                 | 198,000    |
| Fuel Tax Expenses                |                    |           |                       |                         | 339,000           | 339,000    |
| Total Expense                    | 42,186,109         | 4,543,050 | 9,992,704             | 3,674,957               | 4,747,930         | 65,144,750 |

## FY 2023-24



| Developed Consultances                                                                                |                                     |                                     |                                     |
|-------------------------------------------------------------------------------------------------------|-------------------------------------|-------------------------------------|-------------------------------------|
| Personnel Complement                                                                                  | Budgeted<br>and/or<br>Authorized FY | Budgeted<br>and/or<br>Authorized FY | Budgeted<br>and/or<br>Authorized FY |
| Board of Trustees Division                                                                            | 2021-22