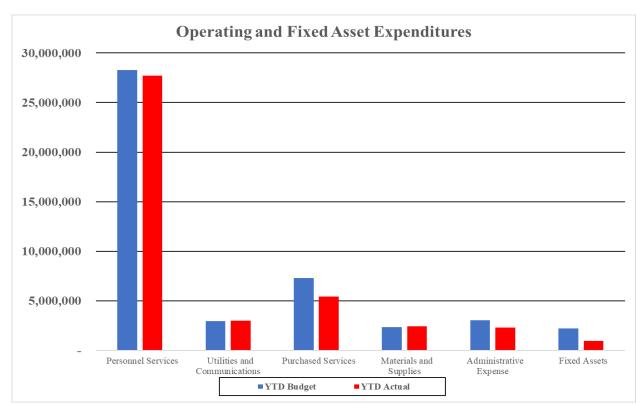

## **Operating and Maintenance Expenses (O&M)**

The proposed O&M budget for FY 2023-24 is \$65.1 million, an increase of \$7.2 million, or 12.5% from the FY 2022-23 budget. The table below illustrates the RTAA's operating expense budget grouped by major expense categories:

| Budget Category              | FY 2021-22       | FY 2022-23    | FY 2022-23    | FY 2023-24    |    | Budget t  | o Budget |
|------------------------------|------------------|---------------|---------------|---------------|----|-----------|----------|
| Budget Category              | Actual           | Budget        | Forecast      | Budget        | 9  | Change    | % Change |
| Operating Expenses:          |                  |               |               |               |    |           |          |
| Personnel Services           | \$<br>33,955,366 | \$ 38,057,907 | \$ 37,621,859 | \$ 42,186,109 | \$ | 4,128,202 | 10.8%    |
| Utiliites and Communications | 3,156,581        | 3,133,050     | 4,190,520     | 4,543,050     |    | 1,410,000 | 45.0%    |
| Purchased Services           | 7,405,170        | 9,765,000     | 9,655,537     | 9,992,704     |    | 227,704   | 2.3%     |
| Materials and Supplies       | 2,575,145        | 2,984,990     | 2,984,990     | 3,674,957     |    | 689,967   | 23.1%    |
| Administrative Expenses      | 2,854,518        | 3,991,021     | 3,771,021     | 4,747,930     |    | 756,910   | 19.0%    |
| Total Expenses               | 49,946,780       | 57,931,967    | 58,223,926    | 65,144,750    |    | 7,212,783 | 12.5%    |

Personnel Services – This expense category is currently estimated at \$42.2 million, representing 64.8% of the total O&M budget, and includes costs associated with salaries, wages, and benefits for RTAA's work force of 292 full time equivalent (FTE) positions. The proposed FY 2023-24 personnel budget is an increase of \$4.1 million, or 10.8% from the current FY 2022-23 budget, primarily due to the addition of three firefighters, increases in pension, salaries and wages, and new incentives to conform with the new bargaining agreements with the Airport Authority Police Officers Protective Association (AAPOPA), Reno Airport Firefighters (RAF), and Reno Airport Battalion Chiefs (RABC). In addition, the preliminary budget includes budget increases in shift differential and overtime for the Airport Fire department personnel.

<u>Utilities and Communications</u> – This expense category includes utility expenses for electricity, water, sewer, natural gas, and telephone/data communication services for RTAA owned facilities. These costs are estimated to be \$4.5 million, an increase of \$1.4 million or 45.0% from the current FY 2022-23 budget. The increase is primarily due to rate increases in both gas and electricity resulting in a \$1.3 million increase compared to the current budget year. Water, sewer, trash, and disposal expenses are anticipated to increase by approximately \$87,200. In addition, data and communication expenses are anticipated to increase by approximately \$20,000 compared to the current budget year.

<u>Purchased Services</u> — This expense category accounts for legal and professional services, and specialized service contracts to maintain and repair mechanical systems and equipment. These costs are estimated at \$10.0 million, a slight increase of approximately \$127,700, or 2.3% from the current FY 2022-23 budget. The proposed budget increase is due to consultant services for Geographical Information Systems (GIS) Master Plan, RNO Airport Layout Plan (ALP) update, Digital Transformation Plan (DTP), consultant for concessions, and landside studies. Examples of service contracts included in the preliminary budget are the annual support and maintenance for common use equipment, fire prevention and building inspections, hardware maintenance support, custodial services for common use ticket counters, BHS services, record management software, radio communications, and software as a service (SaaS). This category is offset by a reduction in legal services, rental car facility property management services, and consultant services budgeted in the current fiscal year and not anticipated to continue in FY 2023-24. Studies and assessments completed in the current budget year include the Airport Police and RTAA Headquarters relocation study, arc flash study, fire line and systems assessment, electrical systems assessment, and mechanical systems assessment.

<u>Materials and Supplies</u> – This category includes estimates to obtain needed supplies and materials, primarily for the Facilities and Maintenance staff, to maintain all RTAA facilities and airfield. The requested budget of \$3.7 million is an increase of \$690,000, or 23.1% from the current FY 2022-23 budget. The increase is primarily due to higher estimated costs associated with software, diesel fuel, gasoline, runway lighting, machinery and vehicle maintenance supplies, heating and air conditioning supplies, jet bridge repair supplies, janitorial supplies, roof repair supplies, stanchions, turnouts, safety equipment, and communications equipment (mobile radios).

Administrative Expenses – The administrative expenses category is used to account for training, conference registration fees, travel, air service development, airport economic development, conference sponsorship, airport community relations, insurance premiums and credit card processing fees. The budget estimate for this category of \$4.7 million is an increase of \$756,900 or 19.0% from the current FY 2022-23 budget. Significant increases are related to insurance