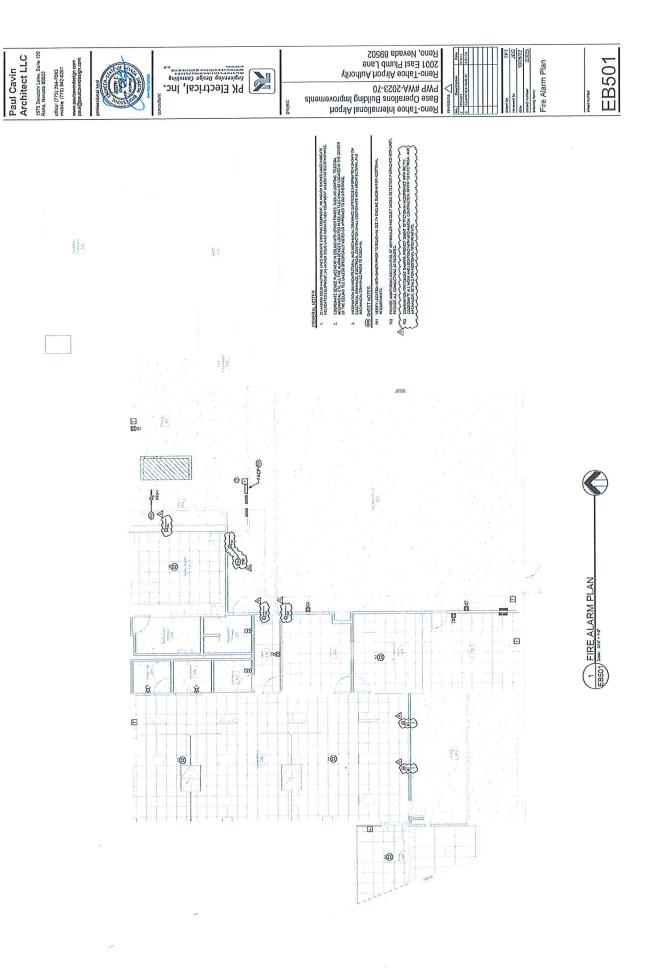

# FAA VALE PCA/GPU Replacement

The FAA's VALE Program provides Airport Improvement Program (AIP) grant funding to commercial service airports such, as the RNO, that are in non-attainment or maintenance of National Ambient Air Quality Standards areas for emission reduction projects proven to benefit local air quality. VALE AIP funding comes from Noise & Environmental Set Aside funds and does not affect regular RNO entitlements or discretionary allotments. The program is to improve environmental issues with aging equipment by replacing with new efficient equipment.

This project will include the replacement of 26 Pre-Conditioned Air (PCA) units, 26 Ground Power Units (GPU), 1 portable PCA and 1 portable GPU for the Passenger Boarding Bridges (PBB). The PCA units provide fresh conditioned heat or cooling to the aircraft while they are at the PBB. The new units are much more energy efficient than the units being replaced which are at the end of their useful lives. The GPU provide a constant regulated power that is specific to aircraft. The new GPUs are much more efficient than those being replaced which are at the end of their useful lives. The installation of the submeters will allow for electrical usage to be tracked to the respective users.

The PSA with PK Electric, Inc. for design services of \$86,000 was presented and approved by the Board of Trustees at the March Board meeting.

The VALE PCA and GPU Replacement Project was advertised on February 22, 2023. A mandatory pre bid was held on March 3, 2023; 5 contractors attended. Bids were opened on April 17, 2023. One responsive bid was received from Q&D Construction. Staff has submitted the FAA grant application for funding of the project. It is anticipated that staff will bring the project for award at the **August** 2023 board meeting.