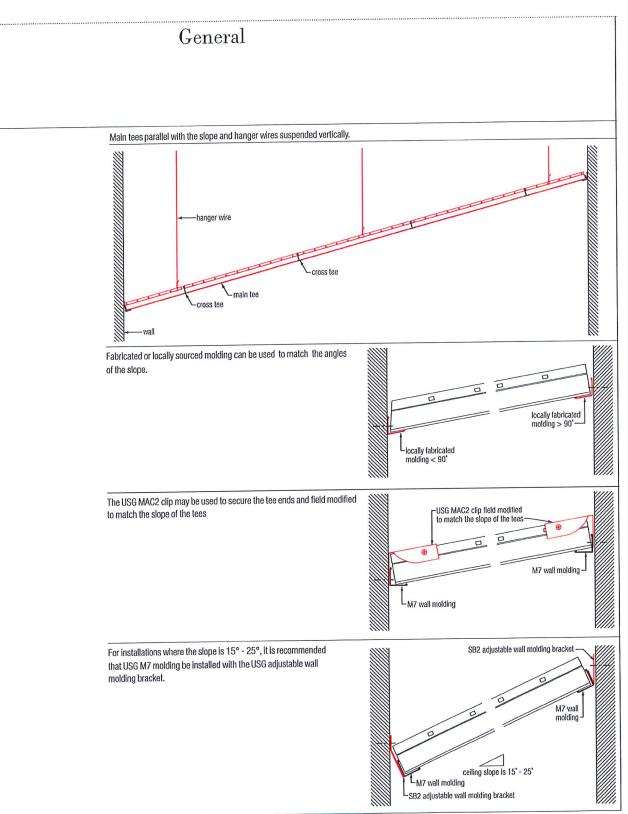

| Not required                  | Not required                  | At least one installed for each panel located at the perimeter of the higher/top end of the slope. At least one installed for each panel in ceilings with slopes ≥ 15°. | At least one installed for each panel located at the perimeter of the higher/top end of the slope. At least one installed for each panel in cellings with slopes ≥ 15°. | At least one installed for each panel located around the perimeter in ceilings with slopes ≥ 15°. | At least one installed for each panel located around the perimeter in ceilings with slopes ≥ 15°. |  |

 $<sup>^{*}\</sup>text{USG}$  ACM7 seismic clip satisfies this requirement per ICC-ESR-1222.



## Lateral Bracing



## Seismic Design Categories

Lower/bottom end of slope should be installed as a tight side.



Higher/top end of slope should be installed as a floating side.



For installations where 7/8-in, wall molding is desired and the slope is  $15^{\circ}-25^{\circ}$ , it is recommended that USG M7 molding be installed with the SB2 adjustable wall molding bracket.



For installations with fabricated molding where the slope is < 15°, the USG ACM7 seismic clip may be used on the *lower/bottom end of slope* and shall be installed with the back flanges on the inside of the wall molding with a fastener through either top fastener hole on the wing of the clip. Note a slight mouse hole or opening may be visible in this application.

#### Notes:

- The USG ACM7 seismic clip is no