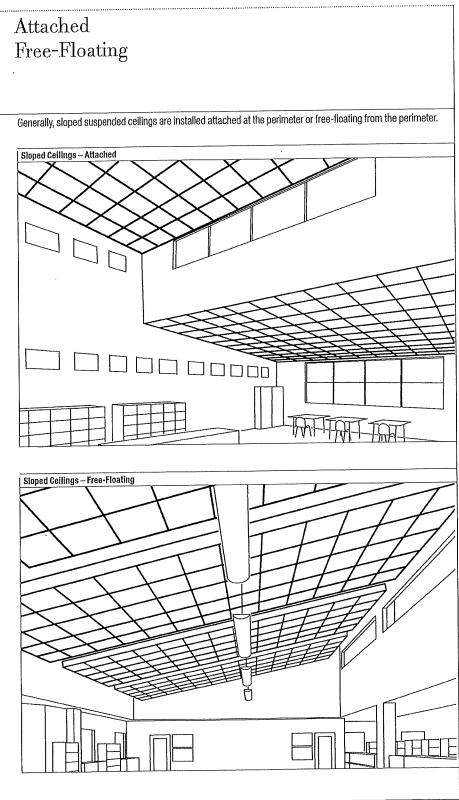

ng bracket is a convenient way to secure standard wall molding at an angle to accommodate a sloped acoustical ceiling.

The brackets can be field modified to accommodate numerous slopes while utilizing standard wall molding. The SB2 adjustable wall molding bracket eliminates the need for fabricated wall molding and facilitates the use of the USG ACM7 selsmic clip in sloped applications. Seismically tested and listed in PEI Evaluation Report, PER-12059.



# SB2 Adjustable Wall Molding Bracket



# SB2 Adjustable Wall Molding Bracket

## Installation



# SB2 Adjustable Wall Molding Bracket

## Installation

Angles and gaps with ACM7 Clip Seismic Applications

Note: 3/4" gap shown for typical seismic design categories D-F. 3/8" gap is typical for seismic design category C.

# Construction



# Construction

## Seismic Non-Seismic

| 1                                                                                                                                                           | Non-Seismic Ins               | stalltion                     | Seismic Installation                                                                                                                                                    |                                                                                                                                                                         | ASSESSED FROM A STATE OF                                                                          |