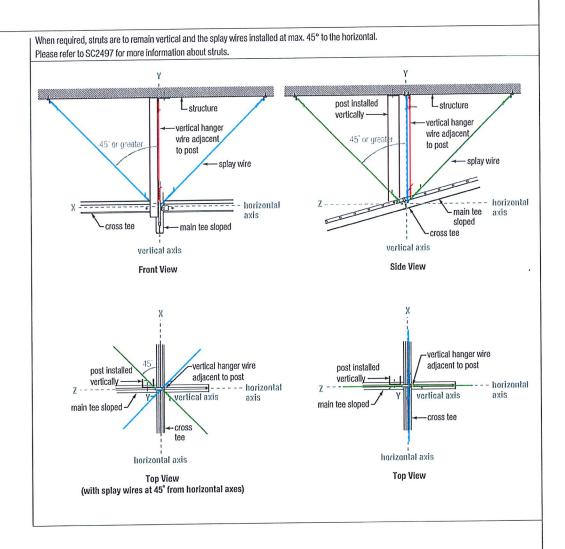

| Not required                  | Not required                  | At least one installed for each panel located at the perimeter of the higher/top end of the slope. At least one installed for each panel in ceilings with slopes ≥ 15°. | At least one installed for each panel located at the perimeter of the higher/top end of the slope. At least one installed for each panel in cellings with slopes ≥ 15°. | At least one installed for each panel located around the perimeter in ceilings with slopes ≥ 15°. | At least one installed for each panel located around the perimeter in ceilings with slopes ≥ 15°. |  |

 $<sup>^{*}\</sup>text{USG}$  ACM7 seismic clip satisfies this requirement per ICC-ESR-1222.



## Lateral Bracing



## Seismic Design Categories

Lower/bottom end of slope should be installed as a tight side.



Higher/top end of slope should be installed as a floating side.



For installations where 7/8-in, wall molding is desired and the slope is  $15^{\circ}-25^{\circ}$ , it is recommended that USG M7 molding be installed with the SB2 adjustable wall molding bracket.



For installations with fabricated molding where the slope is < 15°, the USG ACM7 seismic clip may be used on the *lower/bottom end of slope* and shall be installed with the back flanges on the inside of the wall molding with a fastener through either top fastener hole on the wing of the clip. Note a slight mouse hole or opening may be visible in this application.

#### Notes:

- The USG ACM7 seismic clip is not designed to function