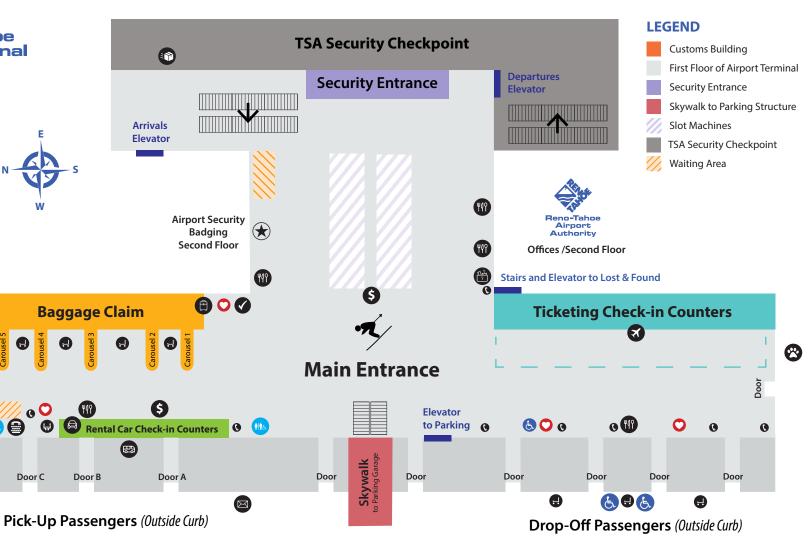

#### **PASSENGER SERVICES**

Animal Relief Area

**Customs Building** 

ATM

Defibrillator

0

Door C

FedEx & USPS

**Ground Transportation** 

**House Phones** (Free Local & 800 Calls)

River Room (Meeting Space)

(Companion Care)

SmarteCarte

Restrooms

Center

Telecommunications Device for the Deaf (TDD)

TSA PreCheck Enrollment

**Wheelchair Services:** 

Southwest, Delta, JetBlue, United, Volaris (775) 971-4087

Alaska, American,

## **Ticketing Check-in Counters**

Alaska/Horizon Allegiant American Delta JetBlue

Southwest

Spirit Sun Country United **Volaris** 

### **Baggage Claim & Offices**

Alaska American/US Airways Delta JetBlue Southwest United

Pick-up

Lost & Found

# Rental Car Check-in Counters

Alamo Avis Budget Dollar/Thrifty Enterprise

Hertz National **Payless** 

Restroom

#### **Restaurants & Retail Shops** Mari Chuy's Mexican Kitchen

Peet's Coffee & Tea **PGA TOUR Shop** Silver State Marketplace **Vending Machines** 

**Shuttle Offices** South Tahoe Airporter Spirit, Sun Country (775) 301-3076