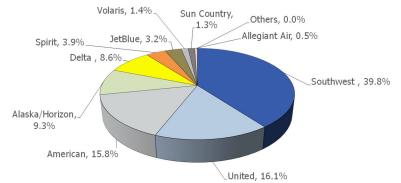

## **AIRLINE MARKET SHARE (passengers)**

| Airline Market Share |        |        |            |  |  |  |  |
|----------------------|--------|--------|------------|--|--|--|--|
|                      | Aug-23 | Aug-22 | YOY Change |  |  |  |  |
| aha!                 | n/a    | 1.2%   | n/a        |  |  |  |  |
| Alaska/Horizon       | 9.3%   | 8.6%   | 0.7        |  |  |  |  |
| Allegiant Air        | 0.5%   | 0.8%   | (0.3)      |  |  |  |  |
| American             | 15.8%  | 14.5%  | 1.3        |  |  |  |  |
| Delta                | 8.6%   | 8.2%   | 0.5        |  |  |  |  |
| Frontier             | n/a    | 0.9%   | n/a        |  |  |  |  |
| JetBlue              | 3.2%   | 3.0%   | 0.2        |  |  |  |  |
| Southwest            | 39.8%  | 42.9%  | (3.1)      |  |  |  |  |
| Spirit               | 3.9%   | 3.0%   | 0.9        |  |  |  |  |
| Sun Country          | 1.3%   | n/a    | n/a        |  |  |  |  |
| United               | 16.1%  | 15.1%  | 1.0        |  |  |  |  |
| Volaris              | 1.4%   | 1.4%   | 0.0        |  |  |  |  |
| Others               | 0.0%   | 0.4%   | (0.4)      |  |  |  |  |