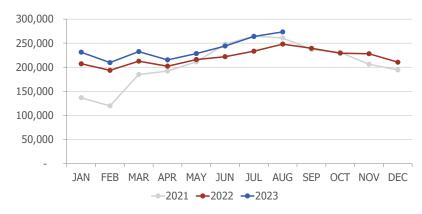

## AUGUST 2023 SUMMARY

wem@veyou

Reno-Tahoe International Airport (RNO) served 438,621 passengers in August 2023, an increase of 7.0% versus the same period last year.

In August 2023, RNO was served by 11 airlines to 22 non-stop destinations. The total seat capacity increased 10.2% and flights increased 2.0% when compared to August 2022. All U.S. airlines have migrated to using larger aircraft domestically, resulting in higher average seats per flight.

RNO Overview for August 2023 vs. August 2022

Total Passengers: Avg. Enplaned Load Factor: 78.5%, down 1.5 pts. Departures: Departing Seats: Cargo Volume:

Up 7.0% Up 2.0% Up 10.2% Down 15.9%

RNO Overview for August 2023 vs. August 2019