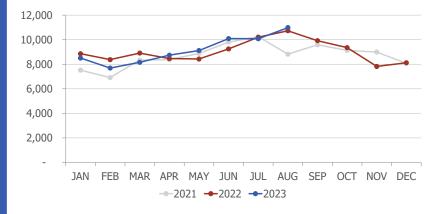

RNO handled 9,888,463 pounds of air cargo in August 2023, a decrease of 15.9% when compared to August 2022.

In August 2023, DHL cargo volume was down 22.3%, FedEx was down 12.9% and UPS was down 18.2% when compared to August 2022.