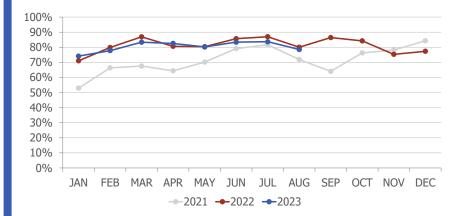

## **AVERAGE ENPLANED LOAD FACTOR**

In August 2023, RNO's average enplaned load factor was 78.5%, a decrease of 1.5 pts. versus August 2022.

Including charters, Sun Country's enplaned load factor was 70.6% in August 2023.