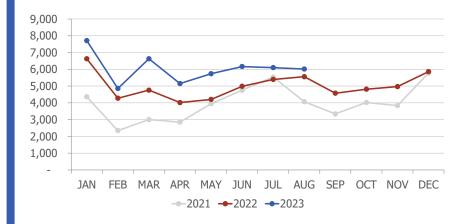

RNO Overview for August 2023 vs. August 2022

Total Passengers: Avg. Enplaned Load Factor: 78.5%, down 1.5 pts. Departures: Departing Seats: Cargo Volume:

Up 7.0% Up 2.0% Up 10.2% Down 15.9%

RNO Overview for August 2023 vs. August 2019

## AUGUST 2023 SUMMARY

wem@veyou

Reno-Tahoe International Airport (RNO) served 438,621 passengers in August 2023, an increase of 7.0% versus the same period last year.

In August 2023, RNO was served by 11 airlines to 22 non-stop destinations. The total seat capacity increased 10.2% and flights increased 2.0% when compared to August 2022. All U.S. airlines have migrated to using larger aircraft domestically, resulting in higher average seats per flight.