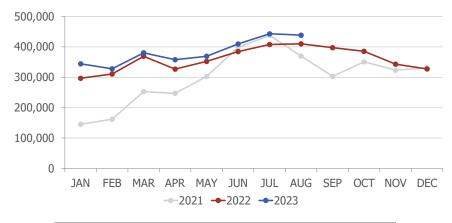

RNO Overview for August 2023 vs. August 2022

Total Passengers: Avg. Enplaned Load Factor: 78.5%, down 1.5 pts. Departures: Departing Seats: Cargo Volume:

Up 7.0% Up 2.0% Up 10.2% Down 15.9%

RNO Overview for August 2023 vs. August 2019

## AUGUST 2023 SUMMARY

wem@veyou

Reno-Tahoe International Airport (RNO) served 438,621 passengers in August 2023, an increase of 7.0% versus the same period last year.

In August 2023, RNO was served by 11 airlines to 22 non-stop destinations. The total seat capacity increased 10.2% and flights increased 2.0% when compared to August 2022. All U.S. airlines have migrated to using larger aircraft domestically, resulting in higher average seats per flight.