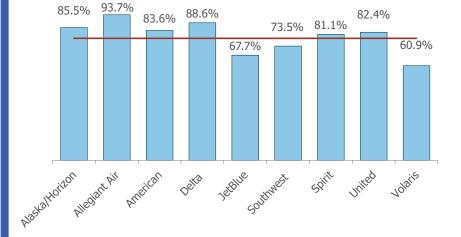

## **AVERAGE ENPLANED LOAD FACTOR**

In August 2023, RNO's average enplaned load factor was 78.5%, a decrease of 1.5 pts. versus August 2022.

Including charters, Sun Country's enplaned load factor was 70.6% in August 2023.

The red horizontal line on the left represents RNO's average enplaned load factor.