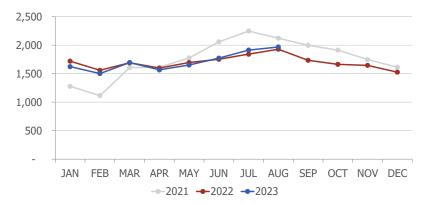

#### **DEPARTURES**

In August 2023, RNO handled 1,968 departures, an increase of 2.0% when compared to August 2022.

### **DEPARTING SEATS**

In August 2023, RNO offered 273,330 departing seats, an increase of 10.2% when compared to August 2022.