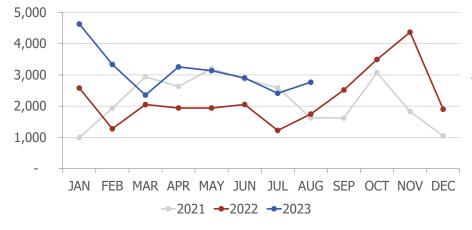

## **TOTAL CHARTER PASSENGERS**

In August 2023, RNO served 2,766 passengers on charter flights, an increase of 58.4% when compared to August 2022.

#### **TOTAL INTERNATIONAL PASSENGERS**

In August 2023, RNO served 6,016 international passengers, an increase of 8.2% when compared to August 2022.