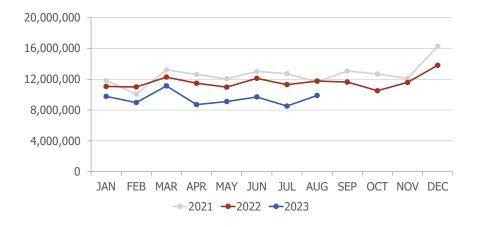

RNO handled 9,888,463 pounds of air cargo in August 2023, a decrease of 15.9% when compared to August 2022.

In August 2023, DHL cargo volume was down 22.3%, FedEx was down 12.9% and UPS was down 18.2% when compared to August 2022.