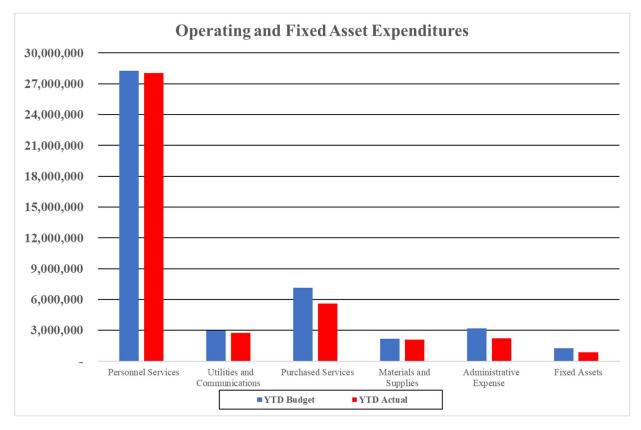

#### 5. ADMINISTRATIVE REPORTS

- 5.1 Administrative Award of Contracts (Revenues) March 2024
- 5.2 Administrative Award of Contracts (Expenditures) March 2024
- 5.3 Financial Reporting Package February 2024