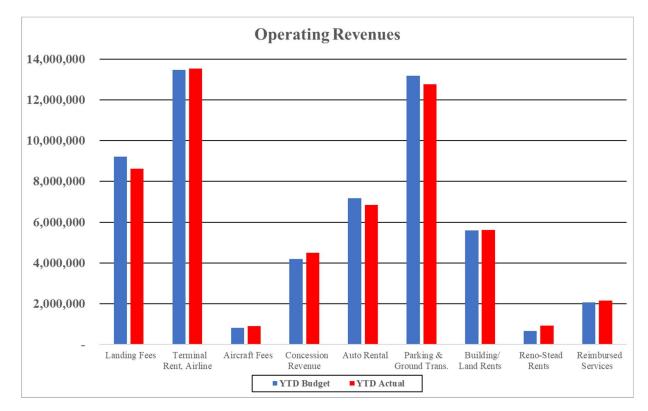

w budget, coupled with non-operating income surpassing expectations by \$8.366 million or 62.2% above budget. The non-operating increase includes federal stimulus funds (CARES, ARPA) in the current fiscal year for projects budgeted and started in the prior year.

#### **OPERATING REVENUES**

RTAA's operating revenues for FY 2024 through February 29, 2024, totaled \$50.864 million, approximately \$234,800 or 0.5% below the budget due to lower-than-anticipated airline traffic and softer-than-expected public parking and auto rental activity. Revenues exceeded the prior fiscal year's actual results by \$7.311 million or 16.8%. This upturn can be attributed to higher terminal rents, landing fees, concession revenues, aircraft fees, parking and ground transportation fees, and other rents.

///



The chart below reflects actual operating revenues for the fiscal year as compared to the budget amount.

#### **AIRLINE REVENUES**

Airline revenues are collected in accordance with prescribed rates and charges as specified by formulas in RTAA's new Airline-Airport Use and Lease Agreement (AAULA) with the signatory airlines, effective from July 1, 2023, to June 30, 2033. The new AAULA maintains a hybrid structure, with a complete recoupment of net Airfield cost center operating, maintenance, debt service, amortization, and capital improvement costs through landing fees from the airlines, and the airlines only pay for the space they use in the terminal building.

The AAULA includes a revenue-sharing methodology for the distribution of available net revenues to signatory passenger airline