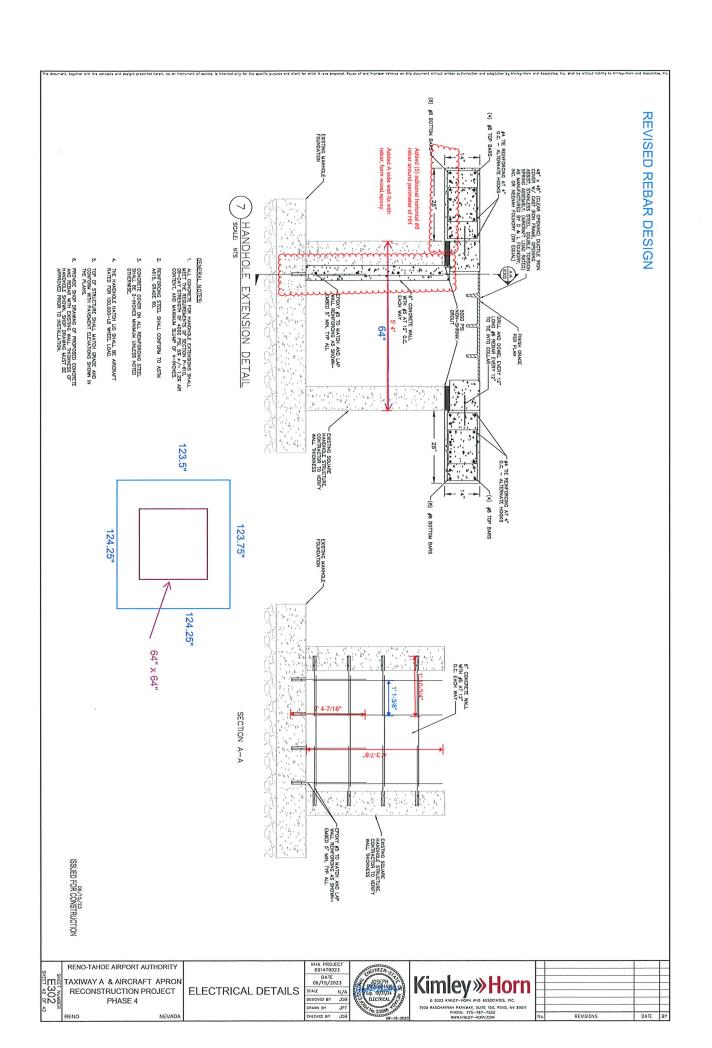

# Proposed Change Order PCO-001 R2 Job #2315

| To: Kyle Harlan                                                                                          | Job Name: Reno-Stead Airport Apron Phase 4 |
|----------------------------------------------------------------------------------------------------------|--------------------------------------------|
| Company: Granite Construction                                                                            | Change Re: Handhole Raise                  |
| Address: 1900 Glendale Ave. Sparks, NV 89431                                                             | Date: January 17, 2024                     |
| Phone: 775-386-4926                                                                                      | cc: Ryan Greenhalgh                        |
| Work Scope:                                                                                              |                                            |
| Cage Design Changes<br>Additional Rebar Added to Cage Design (T&M)                                       | \$950.00                                   |
| Interior Concrete Wall Form & Pour                                                                       |                                            |
| Concrete Pour 1 CUYD                                                                                     | \$355.00                                   |
| Materials – Allowance                                                                                    | \$602.00                                   |
| • Form Wood, Conduit, Epoxy, Misc Hardware                                                               |                                            |
| Labor (13th & 15th) 25.5 hours @\$85/hr                                                                  | \$2,167.50                                 |
| Slurry Backfill of Abandoned Handhole                                                                    |                                            |
| Concrete Pour 10 CUYD                                                                                    | \$1,323.00                                 |
| 10% Markup                                                                                               | \$539.75                                   |
|                                                                                                          | Price as described above \$5,937.25        |
|                                                                                                          |                                            |
| Titan Electrical Contracting will only proceed with the person authorized to approve work and payment at |                                            |
| Approved By:                                                                                             | Date:                                      |
|                                                                                                          |                                            |