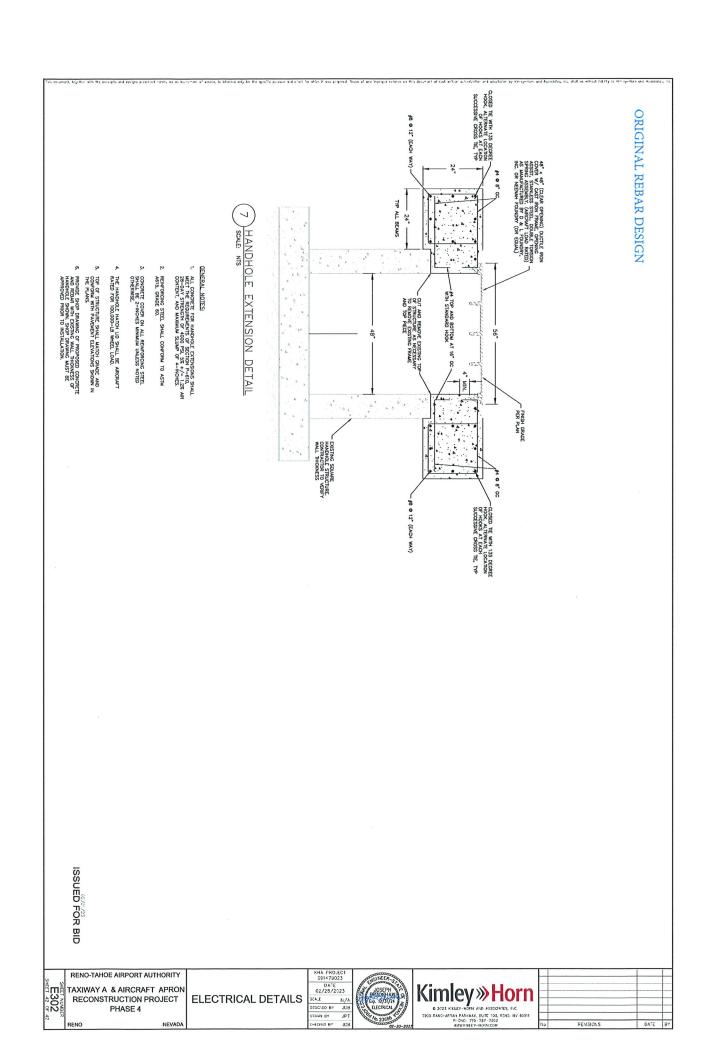

# Proposed Change Order PCO-001 R2 Job #2315

| To: Kyle Harlan                                                                                          | Job Name: Reno-Stead Airport Apron Phase 4 |
|----------------------------------------------------------------------------------------------------------|--------------------------------------------|
| Company: Granite Construction                                                                            | Change Re: Handhole Raise                  |
| Address: 1900 Glendale Ave. Sparks, NV 89431                                                             | Date: January 17, 2024                     |
| Phone: 775-386-4926                                                                                      | cc: Ryan Greenhalgh                        |
| Work Scope:                                                                                              |                                            |
| Cage Design Changes<br>Additional Rebar Added to Cage Design (T&M)                                       | \$950.00                                   |
| Interior Concrete Wall Form & Pour                                                                       |                                            |
| Concrete Pour 1 CUYD                                                                                     | \$355.00                                   |
| Materials – Allowance                                                                                    | \$602.00                                   |
| • Form Wood, Conduit, Epoxy, Misc Hardware                                                               |                                            |
| Labor (13th & 15th) 25.5 hours @\$85/hr                                                                  | \$2,167.50                                 |
| Slurry Backfill of Abandoned Handhole                                                                    |                                            |
| Concrete Pour 10 CUYD                                                                                    | \$1,323.00                                 |
| 10% Markup                                                                                               | \$539.75                                   |
|                                                                                                          | Price as described above \$5,937.25        |
|                                                                                                          |                                            |
| Titan Electrical Contracting will only proceed with the person authorized to approve work and payment at |                                            |
| Approved By:                                                                                             | Date:                                      |
|                                                                                                          |                                            |