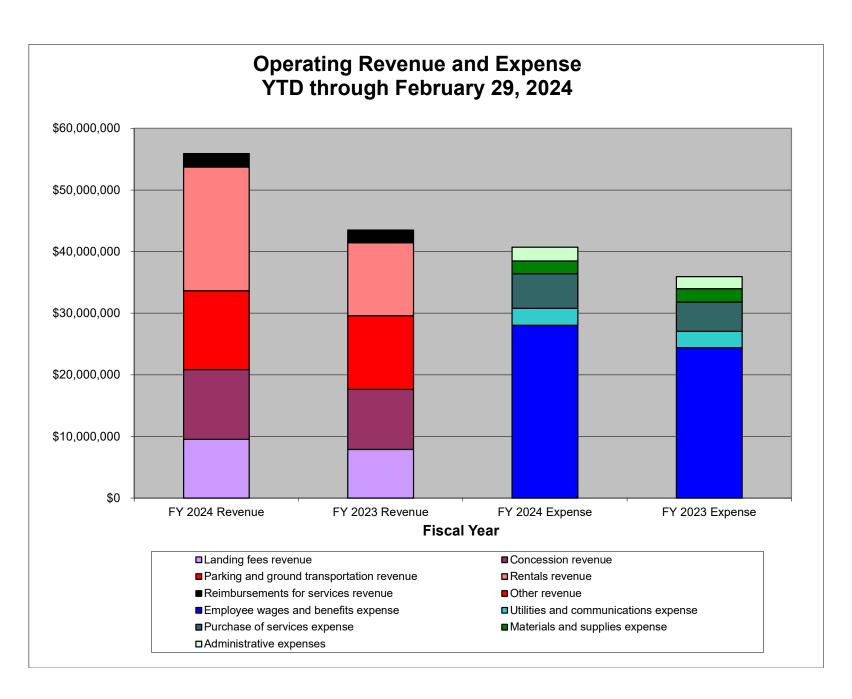

#### 5. ADMINISTRATIVE REPORTS

- 5.1 Administrative Award of Contracts (Revenues) March 2024
- 5.2 Administrative Award of Contracts (Expenditures) March 2024
- 5.3 Financial Reporting Package February 2024